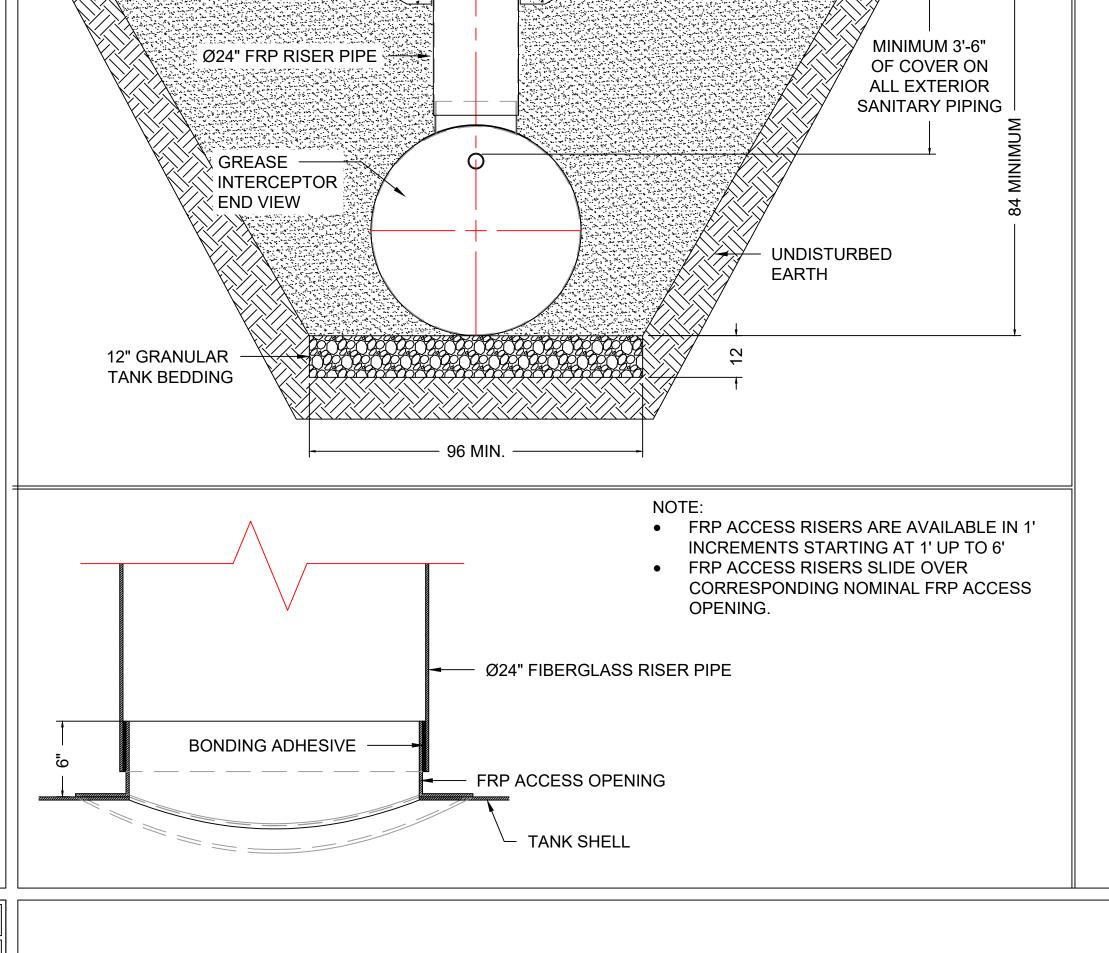

EDGE OF UNDISTURBED SOIL

FINISH GRADE

CAST IN PLACE MANHOLE

RING & COVER (BY OTHERS)

NOTES:

- READ XERXES INSTALLATION MANUAL AND OPERATING GUIDELINES (IMOG) PRIOR TO
- TANKS ARE TO BE BACKFILLED & BEDDED WITH CA-7 CLASS 1A STONE.
  - TANKS ARE DESIGNED FOR A MAXIMUM BURY DEPTH OF 84". IF DEEPER BURY IS NEEDED CONTACT YOUR SALES REPRESENTATIVE FOR CUSTOM DEEP BURY OPTIONS.
  - ISOLATE RISER FROM ANY TRAFFIC LOADS. INSURE CLEARANCE BETWEEN PVC RISER AND ANY LOAD BEARING ITEM.
  - CONCRETE TOP SLAB MUST EXTEND 24" PAST THE TANK IN ALL DIRECTIONS.
  - THERE MUST BE A MINIMUM OF 18" BETWEEN
  - TANK AND TRENCH ON ALL SIDES.
  - CONTRACTOR SHALL INSURE PROPER CONSTRUCTION METHODS TO ISOLATE ALL TANK RISERS FROM POINT LOADS AND CONNECTIONS TO ANY TRAFFIC LOADED SLAB.
- CONCRETE THICKNESS AND REINFORCEMENT LAYOUT ARE FOR REFERENCE ONLY.
- FOR EXTERIOR INSTALLATIONS, DUAL MANWAY UNITS REQUIRED IN FOX METRO'S SERVICE AREA NO VENTING IS REQUIRED.
- 6" UNITS SHALL BE INSTALLED WHEN THE PROPOSED DESIGN INDICATES 6" PIPING UPSTREAM AND DOWNSTREAM, 4" CONNECTIONS ARE ONLY USED WHEN A 4" SEWER EXITS THE BUILDING, PASSES THROUGH THE UNIT, AND THEN RE-JOINS THE 4" INTERNAL BUILDING DRAIN.
- ALL EXTERNAL PIPE CONNECTIONS SHALL BE MADE WITH NON-SHEAR COUPLINGS. MIN. OF 3.5' OF COVER AND 1% SLOPE FOR ALL
- EXTERNAL PIPING.
- CA-7 CLASS 1A STONE 6" UNDER & 1' OVER ALL EXTERNAL PIPING.
- ONLY H20 (MIN.) LOAD-RATED CAST IRON LIDS AND FRAMES WITH CONCEALED PICK HOLES AND WATERTIGHT GASKETS ARE ALLOWED.

- GRADE 60 STEEL PER ASTM A615. CONNECTED
- REBAR TO BE 2.5" FROM FACE OF CONCRETE.
- REBAR SPACING 12" GRID, 4" SPACING AROUND ACCESS OPENINGS.
- ALL PENETRATIONS TO BE SLEEVED OR HAVE SLIP CONNECTIONS.
- MINIMUM 24" FROM TOP OF SLAB TO TOP OF EXTEND COMPACTED BACKFILL A MINIMUM 3
- FEET BEYOND ALL SIDES OF TANK. CONTRACTOR SHALL INSURE PROPER
- CONSTRUCTION METHODS TO ISOLATE ALL TANK RISERS FROM POINT LOADS AND
- CONNECTION TO ANY TRAFFIC LOADED SLAB. CONCRETE THICKNESS AND REINFORCEMENT LAYOUT ARE FOR REFERENCE ONLY.