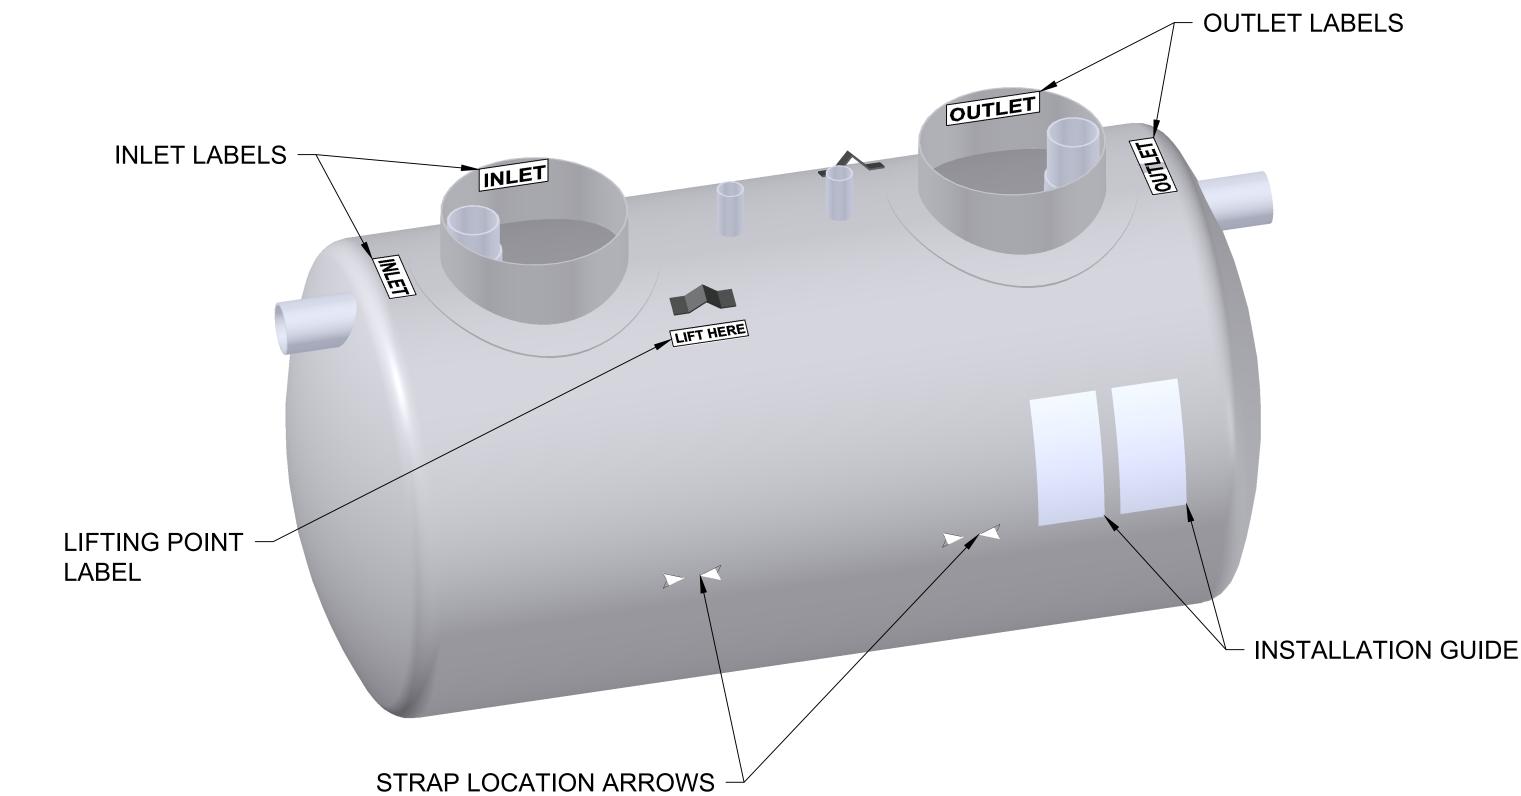

NOTES

FIBERGLASS GREASE INTERCEPTOR - FOX METRO, IL

**GREASE INTERCEPTOR** 

CAST IN PLACE MANHOLE RING

Ø24" FRP RISER PIPE

& COVER (BY OTHERS)

**INDUSTRY TYPE:** 

M210 PLUMBING ENGINEERED SOLUTIONS