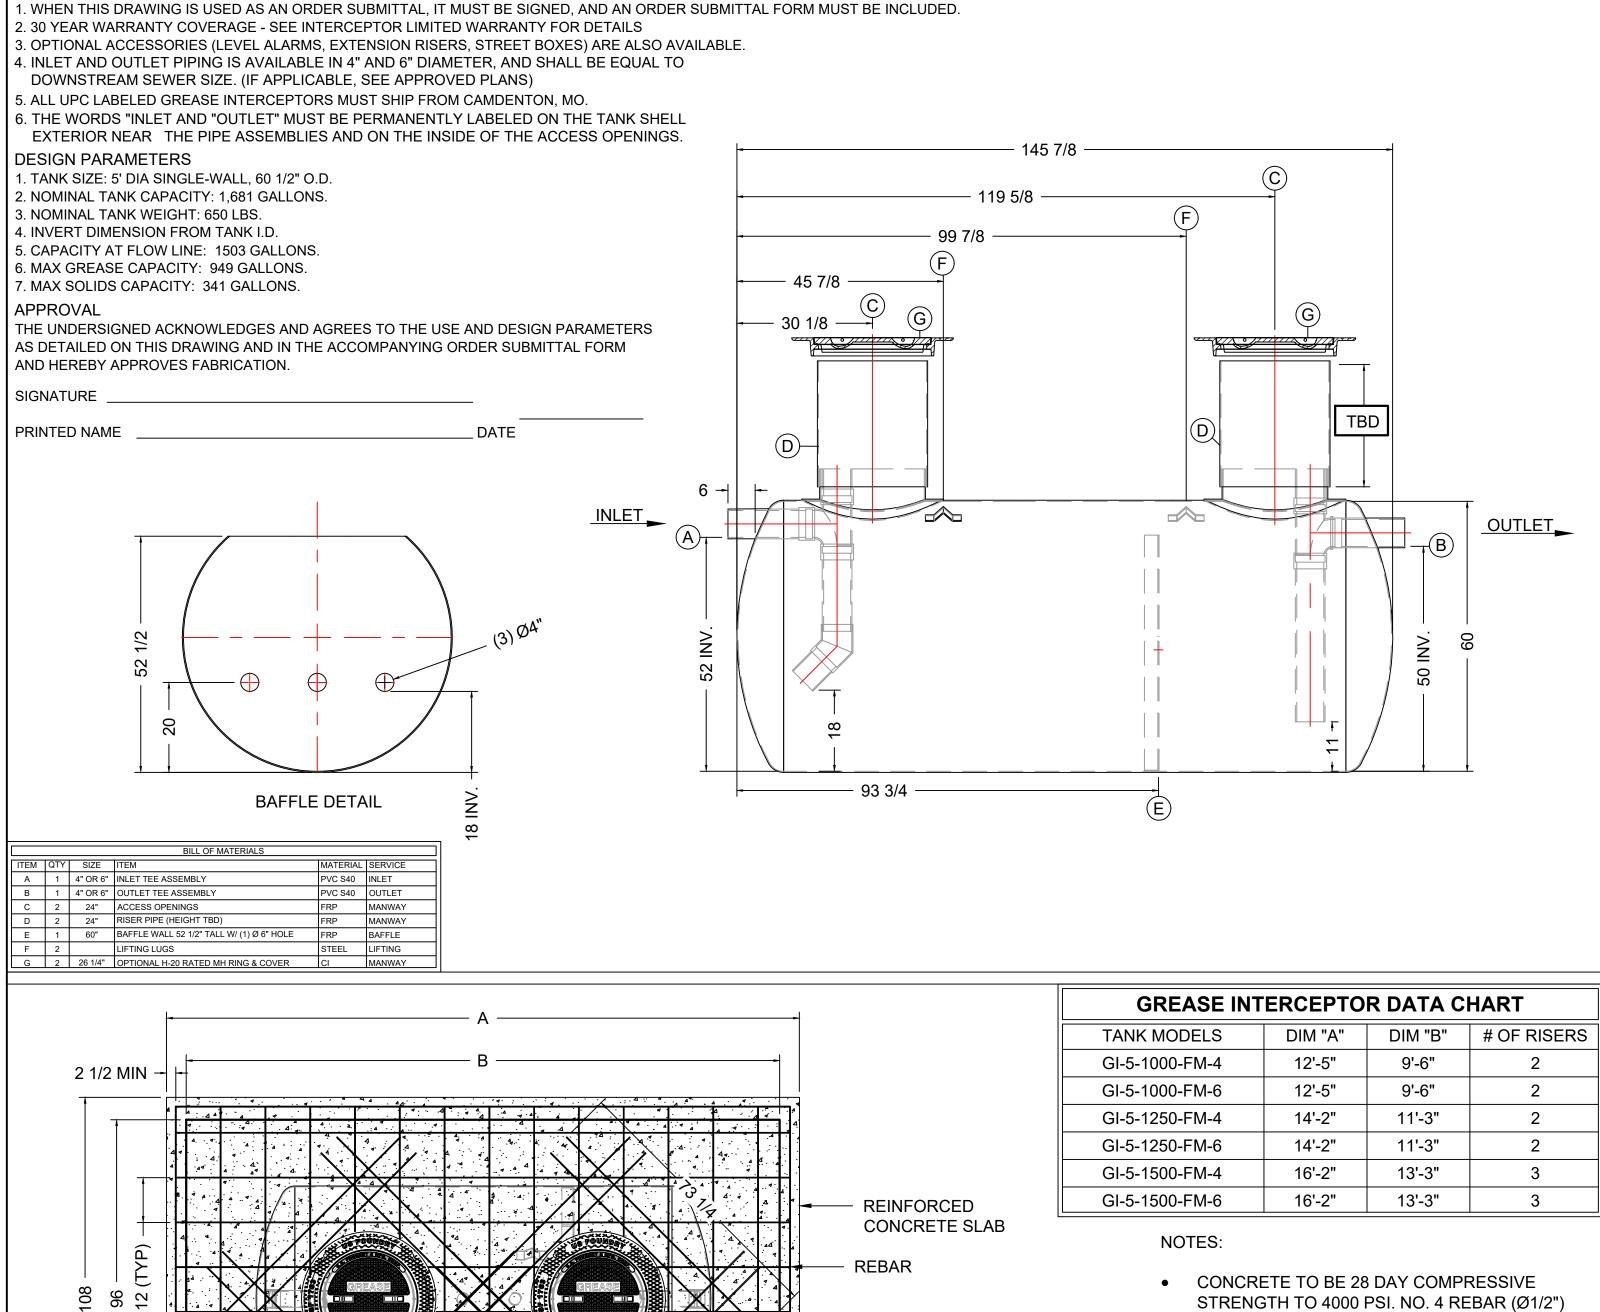

NOTES

FIBERGLASS GREASE INTERCEPTOR - FOX METRO, IL

**GREASE INTERCEPTOR** 

CAST IN PLACE MANHOLE RING

Ø24" FRP RISER PIPE

& COVER (BY OTHERS)

**INDUSTRY TYPE:** 

M210 PLUMBING ENGINEERED SOLUTIONS

GRANULAR BACKFILL

GI-5-1500-FM

1,500 GALLONS

REINFORCED

CONCRETE SLAB

**REVISION-05 JACK CROW** DRAWN DATE: PAGE 3 OF 3 10/26/2022

DRAWN BY:

XERXES BY SHAWCOR